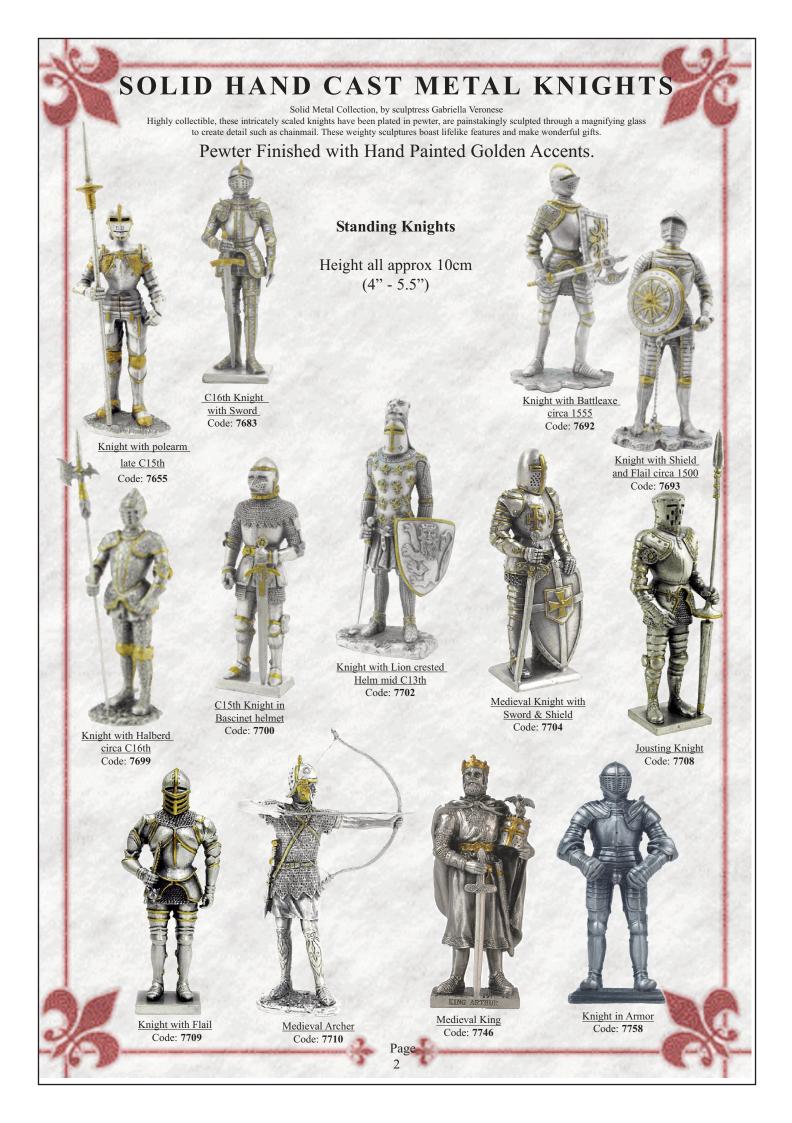

ght 62636-0



Cannon Keyring 05013-4 Minimum order 25

Mug



Medieval Mug 62777





MEDIEVAL



# Flexible Crystal Lens Rectangular Magnets



Tournament Knight 62759-6



Jousting Knights 62760



Tournament Knight/ Jousting Knights 61900





Tournament Knight 62757

# 5 Piece Crystal Lens Jigsaw Magnets





Jousting Knights 62758



MEDIEVAL



Knight Writers Pens 07900-5

### **Resin Knights**



Medieval Knight with Sallet Helmet 08003-2



Sword Writers Pens 07901-2



Medieval Knight with Mace and Kettle Hat 08002-5



Medieval Tournament Knight on Horseback 08007-0



Medieval Knight with Lion Shield 08006-3



Medieval Tournament Knight with Crest 08000-1



Medieval Knight with Bascinet Helmet 08005-3



Medieval Knight with Fleur De Lys 08004-9



Medieval Prince 08001-8