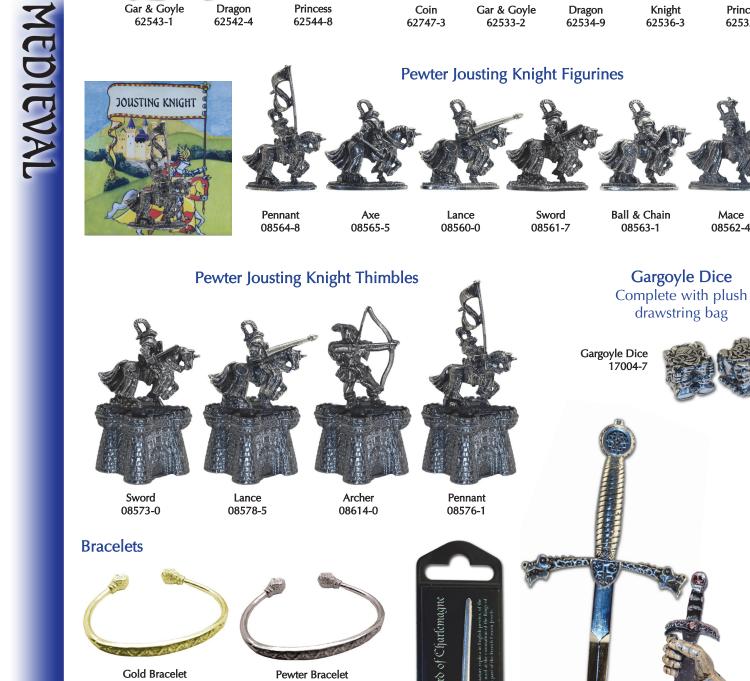

William I Penny 05072

Cannons

**Notepads** Handmade wiro-bound plain paper, approximately 60- A6 (148x105mm) sheets

Jousting Knights 62632-2

M

Colubralonk .

**Tournament Knight** 

62631-5

Medieval Fayre 62635-3

Gothic Knight 62636-0

Cannon Keyring 05013-4 Minimum order 25

Mug

Medieval Mug 62777

MEDIEVAL

# Flexible Crystal Lens Rectangular Magnets

Tournament Knight 62759-6

Jousting Knights 62760

Tournament Knight/ Jousting Knights 61900

Tournament Knight 62757

# 5 Piece Crystal Lens Jigsaw Magnets

Jousting Knights 62758

MEDIEVAL

Knight Writers Pens 07900-5

### **Resin Knights**

Medieval Knight with Sallet Helmet 08003-2

Sword Writers Pens 07901-2

Medieval Knight with Mace and Kettle Hat 08002-5

Medieval Tournament Knight on Horseback 08007-0

Medieval Knight with Lion Shield 08006-3

Medieval Tournament Knight with Crest 08000-1

Medieval Knight with Bascinet Helmet 08005-3

Medieval Knight with Fleur De Lys 08004-9

Medieval Prince 08001-8