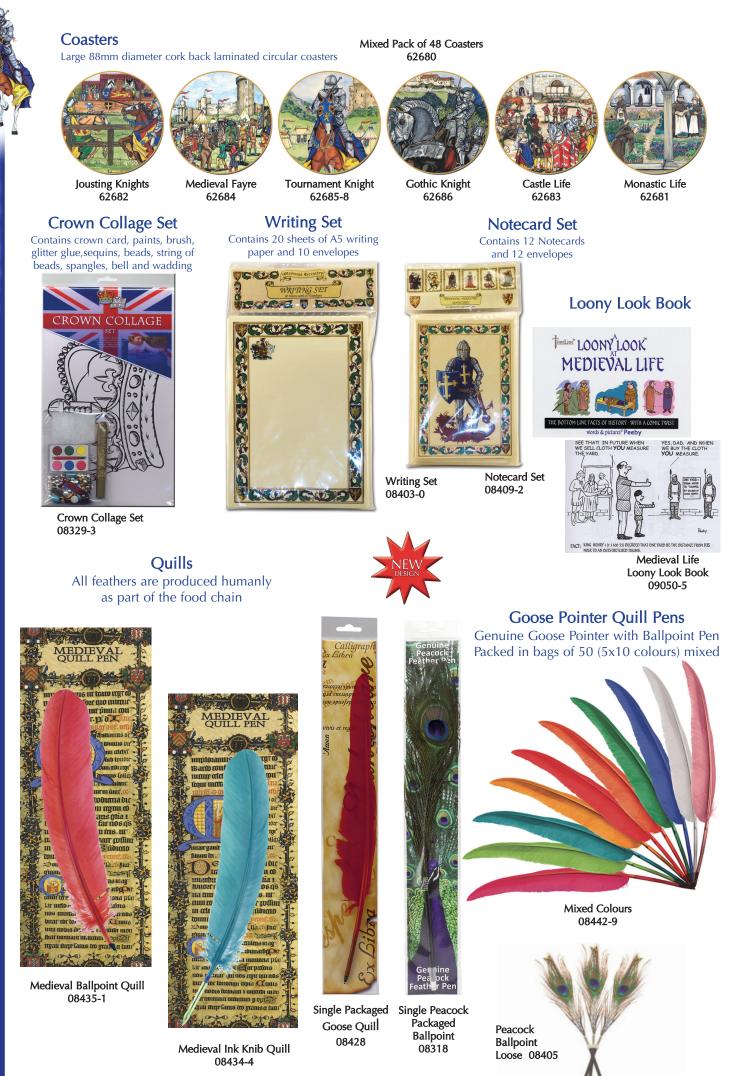

William I Penny 05072

Cannons

**Notepads** Handmade wiro-bound plain paper, approximately 60- A6 (148x105mm) sheets

Jousting Knights 62632-2

M

Colubralonk .

**Tournament Knight** 

62631-5

Medieval Fayre 62635-3

Gothic Knight 62636-0

Cannon Keyring 05013-4 Minimum order 25

Mug

Medieval Mug 62777

MEDIEVAL