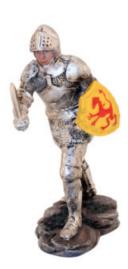

### **Resin Knights**

Medieval Knight with Sallet Helmet 08003-2

Sword Writers Pens 07901-2

Medieval Knight with Mace and Kettle Hat 08002-5

Medieval Tournament Knight on Horseback 08007-0

Medieval Knight with Lion Shield 08006-3

Medieval Tournament Knight with Crest 08000-1

Medieval Knight with Bascinet Helmet 08005-3

Medieval Knight with Fleur De Lys 08004-9

Medieval Prince 08001-8