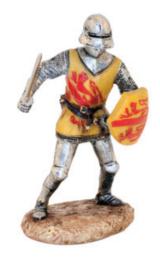

### **Resin Knights**

Medieval Knight with Sallet Helmet 08003-2

Sword Writers Pens 07901-2

Medieval Knight with Mace and Kettle Hat 08002-5

Medieval Tournament Knight on Horseback 08007-0

Medieval Knight with Lion Shield 08006-3