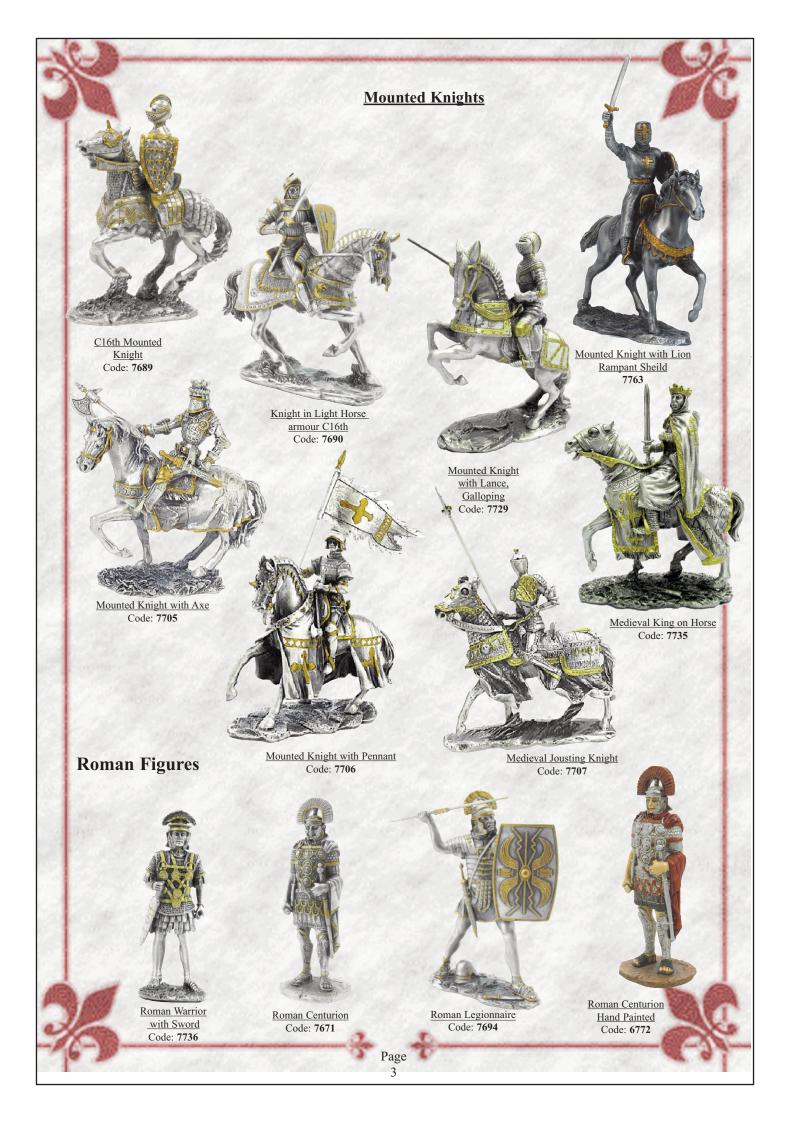

t 62636-0



Cannon Keyring 05013-4 Minimum order 25

Mug



Medieval Mug 62777





MEDIEVAL



# Flexible Crystal Lens Rectangular Magnets



Tournament Knight 62759-6



Jousting Knights 62760



Tournament Knight/ Jousting Knights 61900





Tournament Knight 62757

# 5 Piece Crystal Lens Jigsaw Magnets





Jousting Knights 62758



MEDIEVAL



Knight Writers Pens 07900-5

### **Resin Knights**



Medieval Knight with Sallet Helmet 08003-2



Sword Writers Pens 07901-2



Medieval Knight with Mace and Kettle Hat 08002-5



Medieval Tournament Knight on Horseback 08007-0



Medieval Knight with Lion Shield 08006-3



Medieval Tournament Knight with Crest 08000-1



Medieval Knight with Bascinet Helmet 08005-3



Medieval Knight with Fleur De Lys 08004-9



Medieval Prince 08001-8