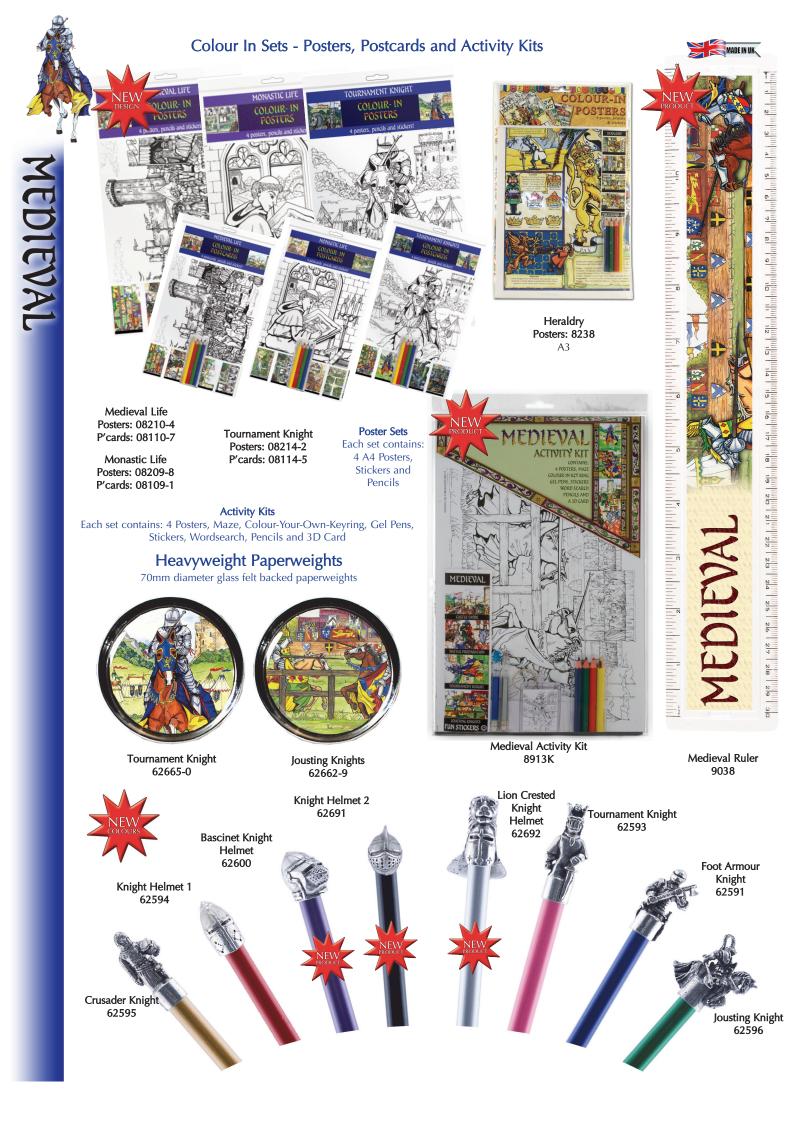

#### Pewter Figures hand cast in U.K Miniature antiqued figures hand-crafted in Fine English lead free pewter (Approx 45mm-1 3/4 inches)





#### **Gold Pendants**

Mixed 48 Gold Pendants

**Pewter Pendants** 

Mixed 48 Pewter Pendants 62030-6



62543-1



62542-4

Princess 62544-8

Coin

62747-3





Gar & Goyle

62533-2





Dragon 62534-9

Knight 62536-3

Princess 62532-5



62589-9

PARA CONTRACTOR OF



Gold Anointing Spoon 05313-5



Sword of Charlemagne 05006-6

Excaliber 05016-5





Mace

08562-4



Knight Arm Letter Opener 08008-7

#### Coins

Mixed 48 62030-6

Edward the Confess

PENNY AD 1048 - 1050



02006-9

Athelred

Loose

02206-3

Athelred II



Edward the Confessor 02007-6







Edward the Confessor Loose 02207-0



William I 02023-6



William I

Loose

02005-2