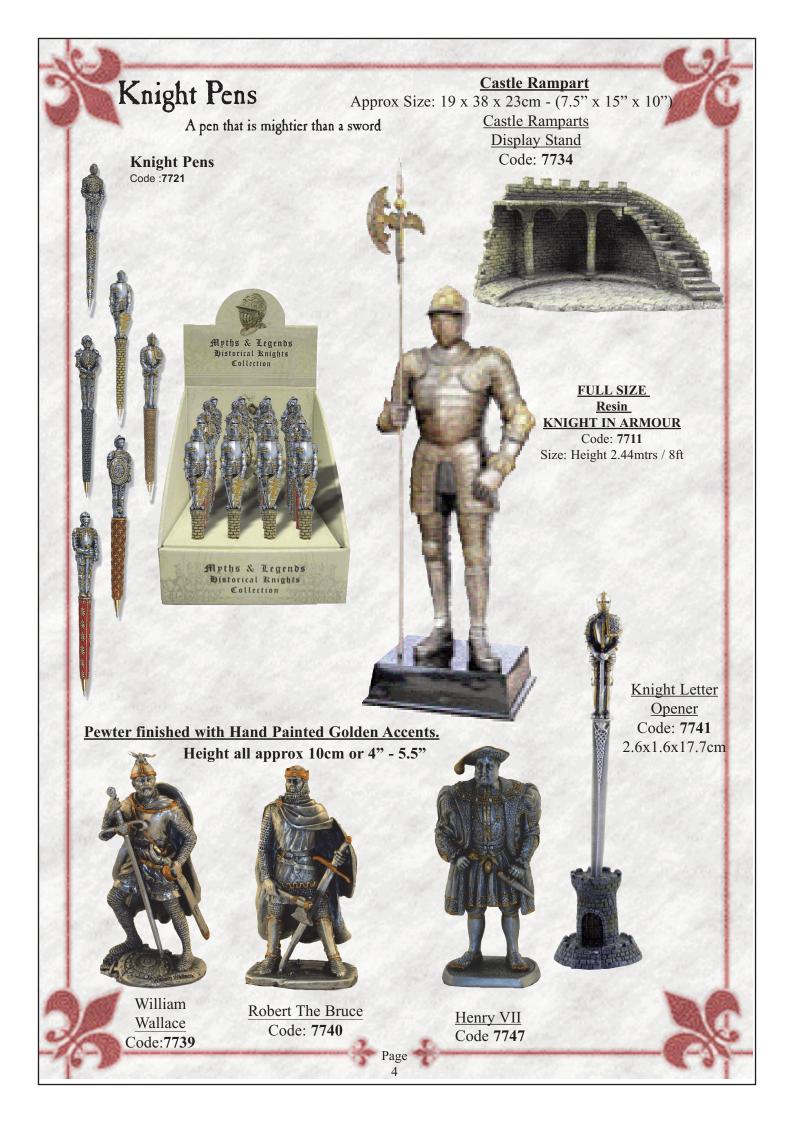

62636-0



Cannon Keyring 05013-4 Minimum order 25

Mug



Medieval Mug 62777





MEDIEVAL



# Flexible Crystal Lens Rectangular Magnets



Tournament Knight 62759-6



Jousting Knights 62760



Tournament Knight/ Jousting Knights 61900





Tournament Knight 62757

# 5 Piece Crystal Lens Jigsaw Magnets





Jousting Knights 62758



MEDIEVAL



Knight Writers Pens 07900-5

### **Resin Knights**



Medieval Knight with Sallet Helmet 08003-2



Sword Writers Pens 07901-2



Medieval Knight with Mace and Kettle Hat 08002-5



Medieval Tournament Knight on Horseback 08007-0



Medieval Knight with Lion Shield 08006-3



Medieval Tournament Knight with Crest 08000-1



Medieval Knight with Bascinet Helmet 08005-3



Medieval Knight with Fleur De Lys 08004-9



Medieval Prince 08001-8