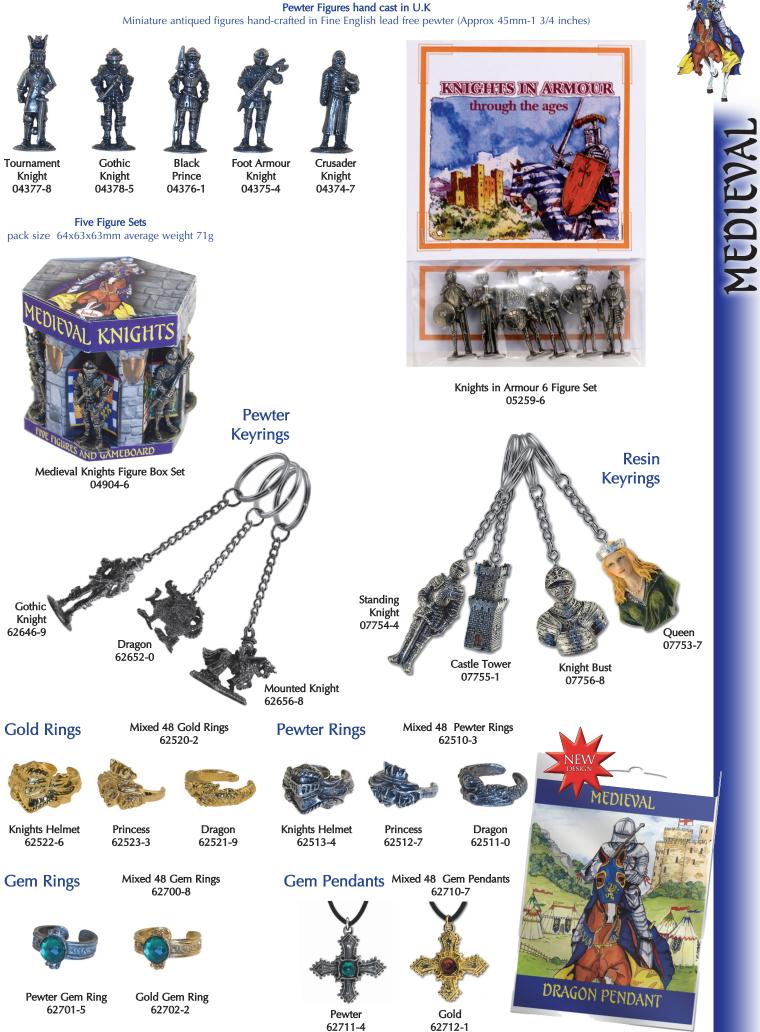

#### Pewter Figures hand cast in U.K Miniature antiqued figures hand-crafted in Fine English lead free pewter (Approx 45mm-1 3/4 inches)