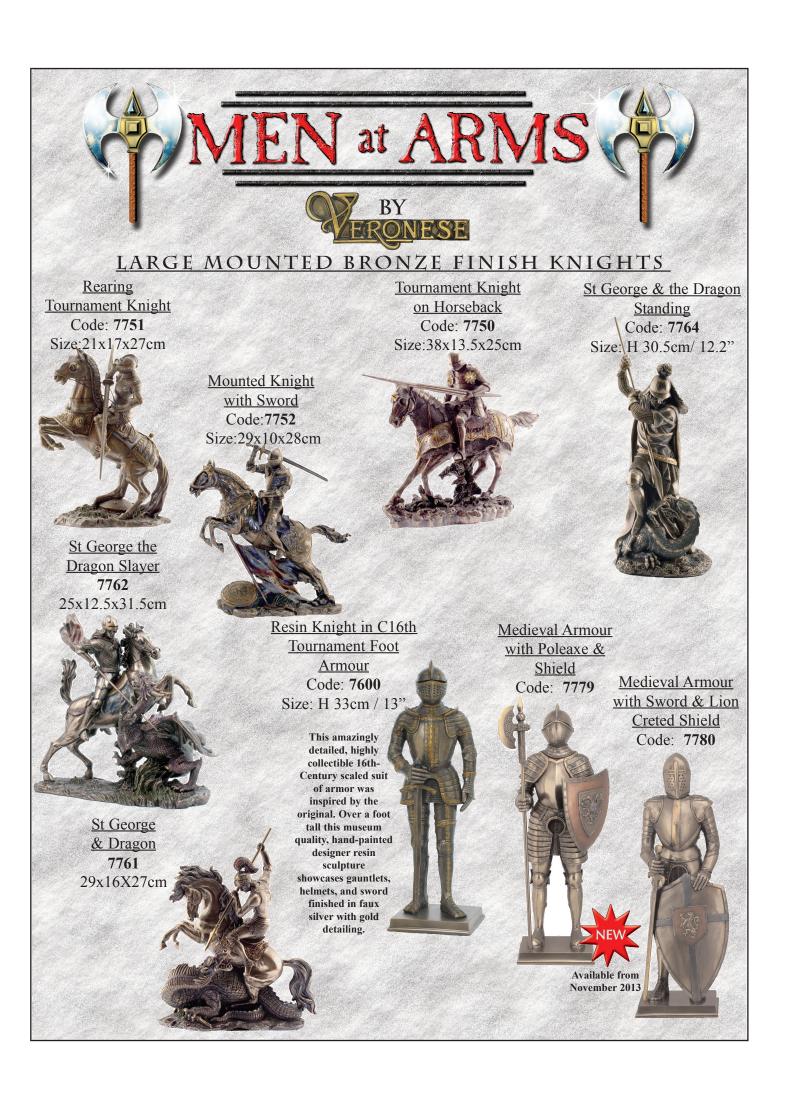

night 62636-0



Cannon Keyring 05013-4 Minimum order 25

Mug



Medieval Mug 62777





MEDIEVAL



# Flexible Crystal Lens Rectangular Magnets



Tournament Knight 62759-6



Jousting Knights 62760



Tournament Knight/ Jousting Knights 61900





Tournament Knight 62757

# 5 Piece Crystal Lens Jigsaw Magnets





Jousting Knights 62758



MEDIEVAL



Knight Writers Pens 07900-5

### **Resin Knights**



Medieval Knight with Sallet Helmet 08003-2



Sword Writers Pens 07901-2



Medieval Knight with Mace and Kettle Hat 08002-5



Medieval Tournament Knight on Horseback 08007-0



Medieval Knight with Lion Shield 08006-3



Medieval Tournament Knight with Crest 08000-1



Medieval Knight with Bascinet Helmet 08005-3



Medieval Knight with Fleur De Lys 08004-9



Medieval Prince 08001-8