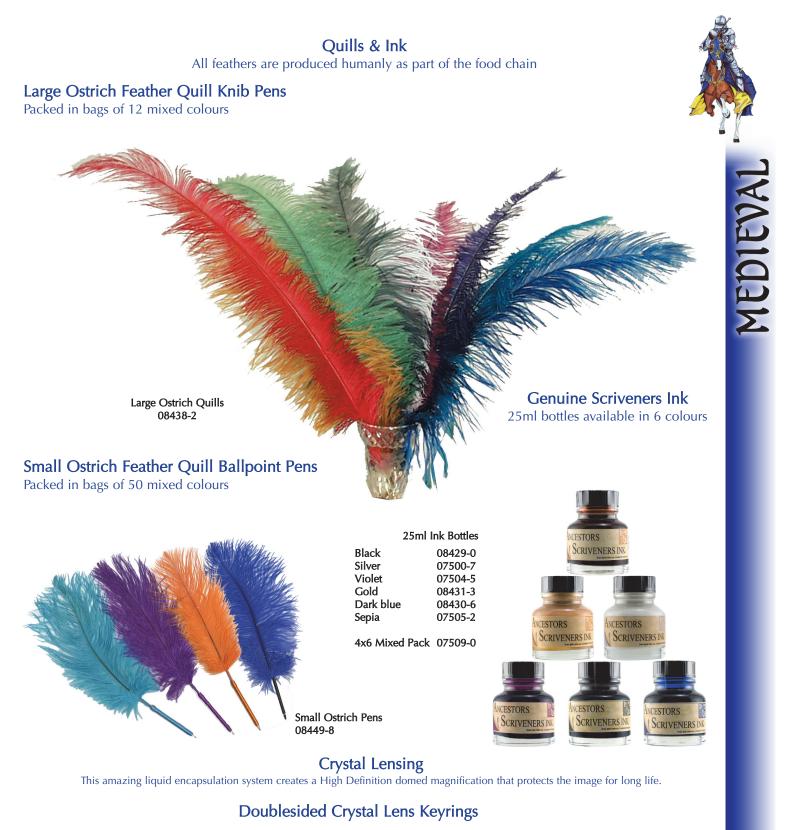

## Coins

Mixed 48 62030-6

Edward the Confess

PENNY AD 1048 - 1050



02006-9

Athelred

Loose

02206-3

Athelred II



Edward the Confessor 02007-6







Edward the Confessor Loose 02207-0



William I 02023-6



William I

Loose

02005-2



King John Penny Loose 02208-7

King John Penny

02008-3

King John PENNY 1205 - 1208



Edward I Penny 02032-8



Edward I Penny Loose 02232-2



Edward IV Groat 02024-3

MEDIEVA



Edward IV Groat Loose 02224-7







William I Penny 05072

Cannons



**Notepads** Handmade wiro-bound plain paper, approximately 60- A6 (148x105mm) sheets

Jousting Knights 62632-2

M

Colubralonk .

**Tournament Knight** 

62631-5





Medieval Fayre 62635-3



Gothic Knight 62636-0



Cannon Keyring 05013-4 Minimum order 25

Mug



Medieval Mug 62777





MEDIEVAL



# Flexible Crystal Lens Rectangular Magnets



Tournament Knight 62759-6



Jousting Knights 62760



Tournament Knight/ Jousting Knights 61900





Tournament Knight 62757

# 5 Piece Crystal Lens Jigsaw Magnets





Jousting Knights 62758



MEDIEVAL



Knight Writers Pens 07900-5

### **Resin Knights**



Medieval Knight with Sallet Helmet 08003-2



Sword Writers Pens 07901-2



Medieval Knight with Mace and Kettle Hat 08002-5



Medieval Tournament Knight on Horseback 08007-0



Medieval Knight with Lion Shield 08006-3



Medieval Tournament Knight with Crest 08000-1



Medieval Knight with Bascinet Helmet 08005-3



Medieval Knight with Fleur De Lys 08004-9



Medieval Prince 08001-8