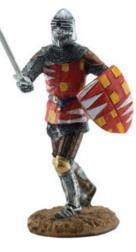

### **Resin Knights**

Medieval Knight with Sallet Helmet 08003-2

Sword Writers Pens 07901-2

Medieval Knight with Mace and Kettle Hat 08002-5

Medieval Tournament Knight on Horseback 08007-0

Medieval Knight with Lion Shield 08006-3

Medieval Tournament Knight with Crest 08000-1

Medieval Knight with Bascinet Helmet 08005-3

Medieval Knight with Fleur De Lys 08004-9

Medieval Prince 08001-8